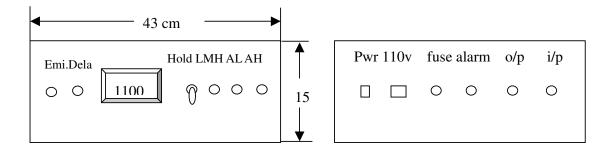

## Front size

Delay knob: Delay for 0.1 sec and 0.3 sec (hold)

Emi. knob: Emissivity adjustment.

Hold switch: up for Hold, down for continuous. LMH knob: Low temp(set-up); M: measuring;

H: high temp(set-up)

AL knob: adjustment for Low temp of alarm. AH knob: adjustment for high temp of alarm.

## Back size

Power switch: On /off of power. 110v socket: 110 VAC power. Fuse case: 0.5 amp fuse.

O/p connector: Output for Alarm.

O/p connector: Output for Remote Display. I/p connector: Input of measurement.