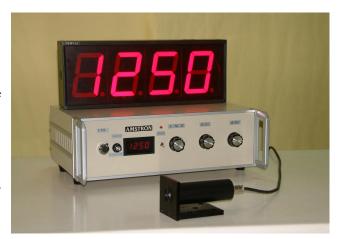

## **Amstron Infraredtherm Pyrometer**

The "Infraredtherm" is a modern Infrared temperature-measuring It is non-contact to instrument. measure the temperature of object while it is in moving or operating. So there is no consumable part of probe to contact with object.

Infredtherm is very easy to calibrate the temperature with its adjustable "Emissivity knob" for different material of object. It can be operated with option - Remote display Unit of 4" LED.

| Туре               | IRA814                                          | IRA   | A713            | IRA1018    |
|--------------------|-------------------------------------------------|-------|-----------------|------------|
| Measuring range    | 800-1400°C                                      | 700-1 | 1300℃           | 1000-1800℃ |
| Accuracy           | ± 5% of reading.                                |       |                 |            |
| Stability          | Within 1℃                                       |       |                 |            |
| Measuring distance | 0.6 m to infinity.                              |       |                 |            |
| Distance factor    | 60 (distance/object diameter)                   |       |                 |            |
| Response time      | Less than 2 seconds                             |       |                 |            |
| Digit display      | 0.43" high LED, 4 digits.                       |       |                 |            |
| Signal output      | Current: 4-20 mA                                |       | Voltage: 0-10V. |            |
| Alarm output       | High: max. temperature Low: min. tem            |       | temperature     |            |
| Power source       | 100 VAC or 220VAC                               |       |                 |            |
| Dimension          | 43 x 27 x 15 H cm                               |       |                 |            |
| Standard accessory | Power cabinet, optical lens, signal wire – 50 m |       |                 |            |
| Option:            | Remote Display unit of 4" high LED              |       |                 |            |